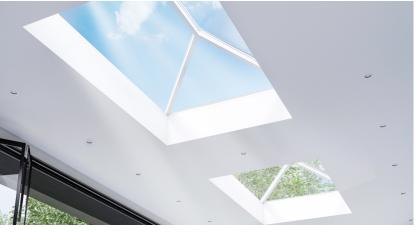

## **Roof Lantern**

This slim and elegant glass roof lantern makes an architectural statement, and floods interior spaces with natural daylight. Designed for quick and easy installation, and with a laminated inner pane as standard for the safety of those below, it makes a stunning addition to living and working spaces.