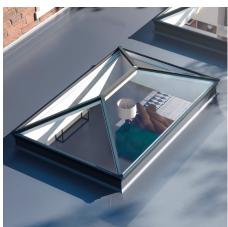

## **Roof Lantern**

This slim and elegant glass roof lantern makes an architectural statement, and floods interior spaces with natural daylight. Designed for quick and easy installation, and with a laminated inner pane as standard for the safety of those below, it makes a stunning addition to living and working spaces.

## **Features**

9 standard sizes from 1500 x 1000 to 3000 x 2000

Clear self-clean or blue solar-control self-clean glass

Special **glass options** on request

Contemporary 4 pane, or more traditional looking 6 pane option