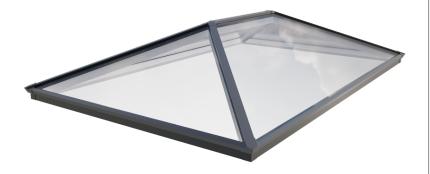

## **Roof Lantern**

This slim and elegant glass roof lantern makes an architectural statement, and floods interior spaces with natural daylight. Designed for quick and easy installation, and with a laminated inner pane as standard for the safety of those below, it makes a stunning addition to living and working spaces.

Powder coated RAL 7016 grey externally and RAL 9010 white internally

Laminated inner pane, for the **safety of those below**.