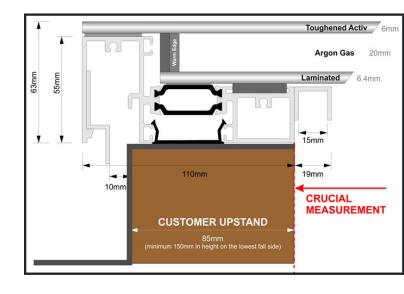

#### Thermal Performance

- Thermally broken aluminium frame
- 20mm Warm Edge spacer bar
- Argon gas filled sealed unit
- U Value of 1.3w/m2k

#### Simple Installation

- Fixed from inside no security issues or potential leak points
- Fixing straps fitted in the factory
- It's a 'one piece unit'. No extra bits to fix on after

Finishing
• Plasterboard pocket fitted as standard to make finishing easy

#### **Technical**

- Glass make-up
- Outer pane polished edge 6mm toughened easy clean solar control with blackened border
- 20mm Warm Edge spacer bar, sealed with UV stable sealant. Argon gas filled
- Inner Pane-6.4mm laminated Soft Coat safety Glass
- Recommended pitch 5 degrees